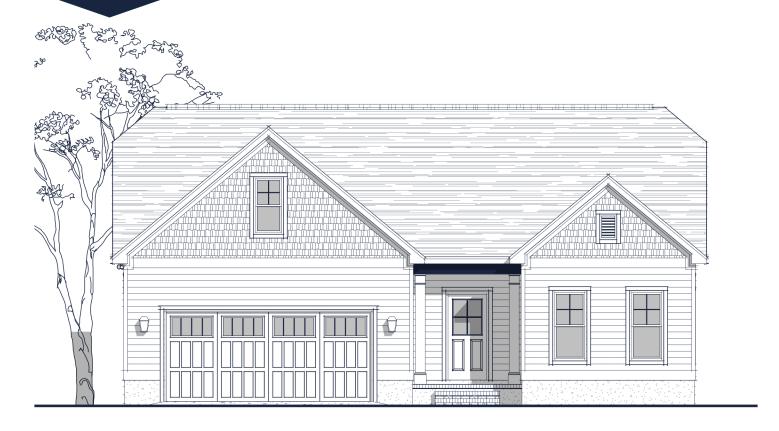

## FLOOR PLAN: BARRINGTON COASTAL

Width: 44'-4"

Depth: 67'-8"

## FLOOR PLAN: BARRINGTON COASTAL

Watercolors, illustrations, and floor plans are for marketing purposes only and are subject to change at builder's discretion. Square footage is outside veneer and should be independently verified. This is not a legal document.