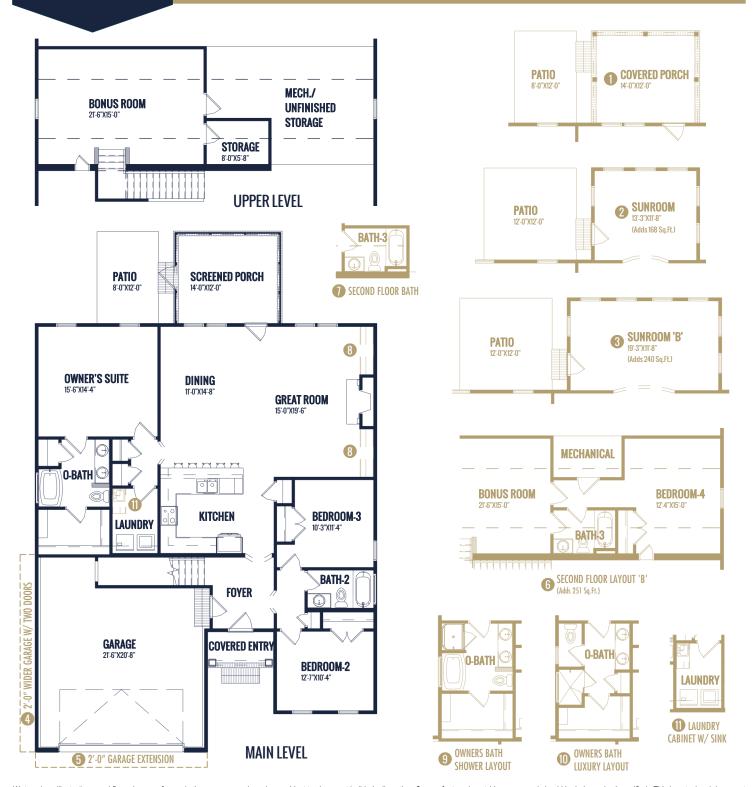

## Specs:

Bathrooms:

Bedrooms: 3

Square Footage:

2,177 Sq.Ft.

2

First Level: 1,705 Sq.Ft.

Second Level: 472 Sq.Ft.

Width: 44'-4"

Depth: 67'-8"

## Options Shown:

- Covered Porch
- Sunroom (Adds 168 Sq.Ft.)
- Sunroom 'B' (Adds 240 Sq. Ft.)
- 2'-0" Wider Garage w/ Two Doors
- 2'-0" Garage Extension
- Second Floor Layout 'B' (Adds 251 Sq. Ft.)

- Second Floor Bath
- Greatroom Built-ins
- Owners Bath Shower Layout
- Owners Bath Luxury Layout
- Laundry Cabinet w/ Sink

Watercolors, illustrations, and floor plans are for marketing purposes only and are subject to change at builder's discretion. Square footage is outside veneer and should be independently verified. This is not a legal document.